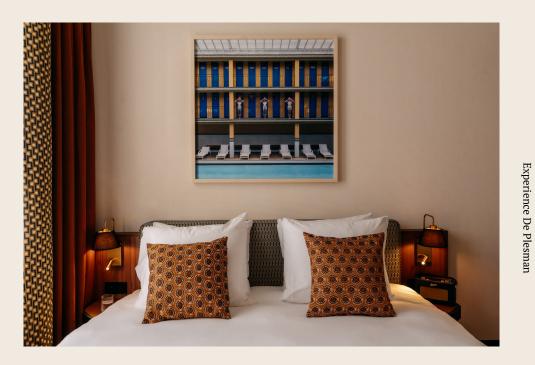

## Our 102 rooms in six different categories all feature:

Original artworks from renowned local artists

High ceilings that enhance the feeling of space & freedom

43-inch Smart TVs with international channels

## Our coziest options

Our standard rooms feature high ceilings, enjoy abundant natural light, and boast stylish interiors, with original artworks and retro radios.

Our **deluxe rooms** offer the perfect blend of comfort and style. Appreciate the unique modern décor, admire original prints from renowned local artists, or simply kick back and relax in the super comfy bed.