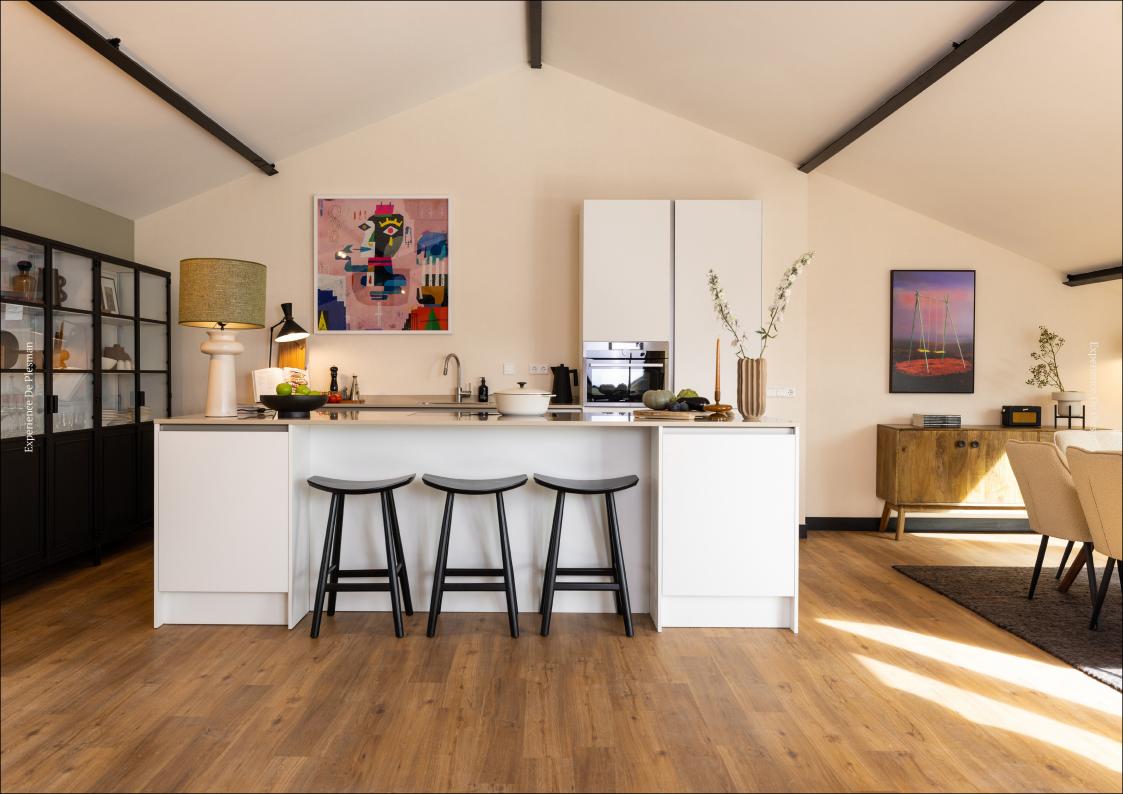

# Our 20 serviced apartments are ideal for anyone wishing to stay in The Hague for a little longer.

Fully furnished one, two, or three-bedroom apartments with modern bathrooms and separate toilets – most apartments featuring a balcony

Bright, spacious rooms with stylish interiors and relaxing living spaces

Fully equipped open kitchens – all including combi-ovens, dishwashers, induction hobs, fridges and Nespresso coffee machines

High-speed Wi-Fi with individual private networks for all residents