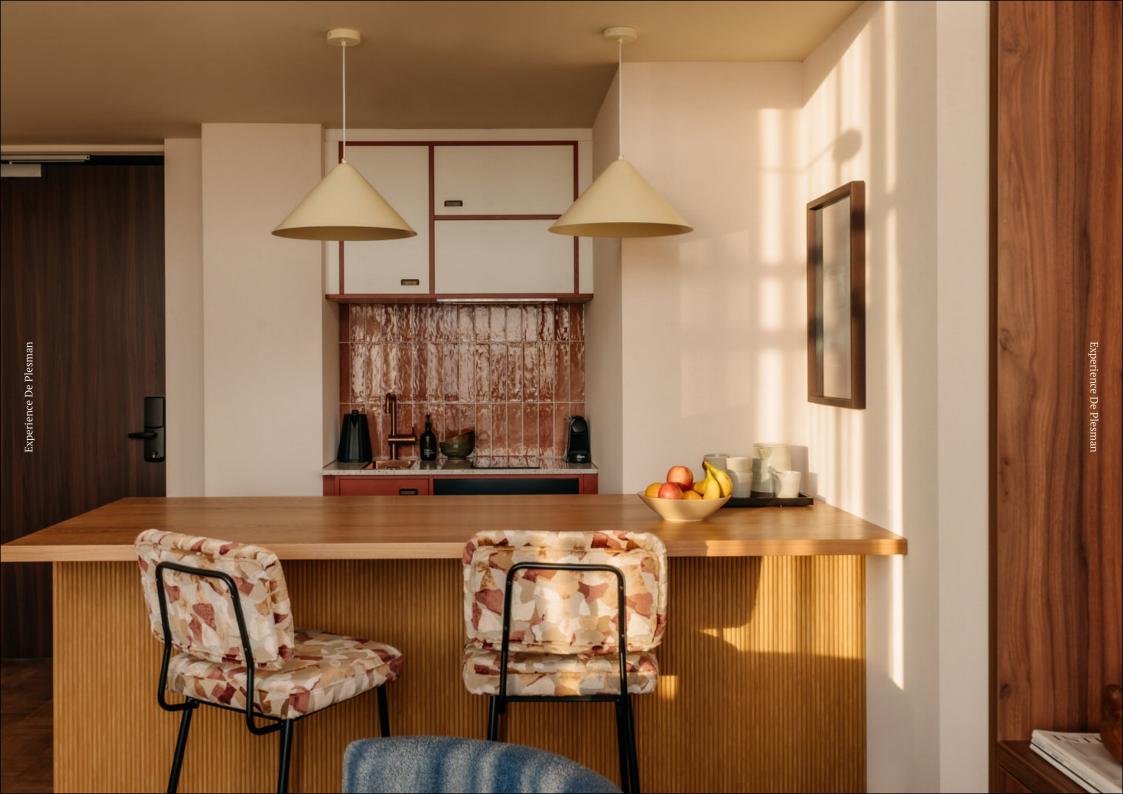

# Our 20 serviced apartments are ideal for anyone wishing to stay in The Hague for a little longer.

Fully furnished one, two, or three-bedroom apartments with modern bathrooms and separate toilets – most apartments featuring a balcony

Bright, spacious rooms with stylish interiors and relaxing living spaces

Fully equipped open kitchens – all including combi-ovens, dishwashers, induction hobs, fridges and Nespresso coffee machines

High-speed Wi-Fi with individual private networks for all residents