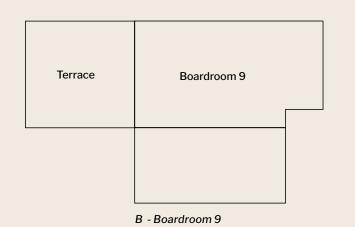

#### Meeting rooms numbers

| Meeting Room                          | M <sup>2</sup> | F <sup>2</sup> | Theatre* | Cabaret* | Boardroom* | Carré* | U-vorm* | Classroom* | Dinner* | Reception* | Connected |
|---------------------------------------|----------------|----------------|----------|----------|------------|--------|---------|------------|---------|------------|-----------|
| Meeting Room 1                        | 47             | 506            | 52       | 25       | 20         | 20     | 16      | 24         | 30      | 32         | Y         |
| Meeting Room 2                        | 48             | 517            | 54       | 25       | 20         | 20     | 16      | 24         | 30      | 32         | Y         |
| Meeting Room 3                        | 38             | 409            | 40       | 20       | 16         | 16     | 12      | 18         | 18      | 25         | Y         |
| Meeting Room 1+2+3                    | 133            | 1432           | 150      | 75       | 40         | 48     | 42      | 66         | 90      | 120        | Y         |
| Meeting Room 1+2                      | 95             | 1023           | 90       | 50       | 36         | 36     | 32      | 48         | 66      | 65         | Y         |
| Meeting Room 2+3                      | 86             | 926            | 90       | 45       | 32         | 32     | 28      | 42         | 60      | 60         | Y         |
| Boardroom 4                           | 30             | 323            | -        | -        | 10         | -      | -       | -          | -       | -          | Y         |
| Boardroom 5                           | 23             | 248            | -        | -        | 6          | -      | -       | -          | -       | -          | Y         |
| Boardroom 6                           | 23             | 248            | -        | -        | 6          | -      | -       | -          | -       | -          | Y         |
| Boardroom 7                           | 23             | 248            | -        | -        | 6          | -      | -       | -          |         | -          | Y         |
| Boardroom 8                           | 23             | 248            | -        | -        | 6          | -      | -       | -          | -       | -          | Y         |
| Boardroom 9                           | 43             | 463            | -        | -        | 14         | -      | -       | -          | -       | -          | N         |
| The Office + The Kitchen + The Cinema | 229            | 2465           |          | 65       | 14         | -      | -       | 40         | -       | 60         | Y         |
| The Office                            | 193            | 2077           | 118      | 65       | -          | -      | -       | 40         | -       | 60         | N         |
| The Kitchen                           | 33             | 355            | -        | -        | 14         | -      | -       | -          | -       | -          | N         |
| The Cinema                            | 60             | 646            | 20       | -        | -          | -      | -       | -          | -       | -          | N         |
| Mezzanine (Restaurant)                | 75             | 807            | -        | -        | -          | -      | -       | -          | 70      | -          | N         |