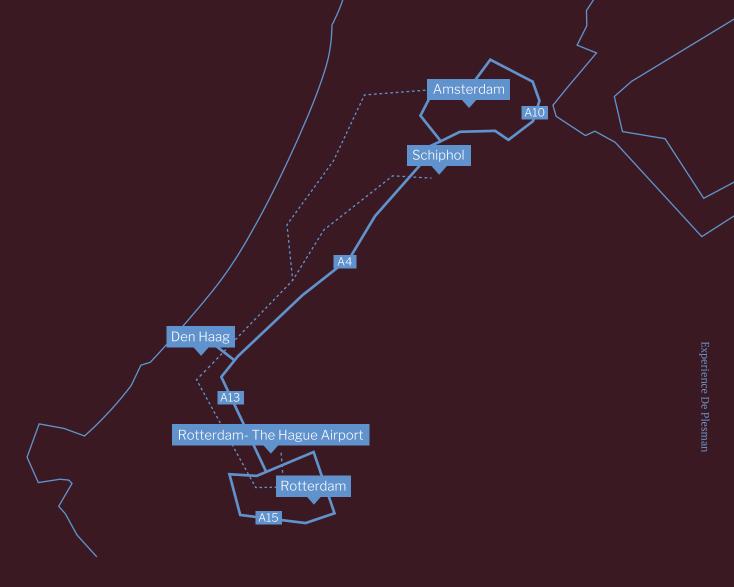

## Location, Location, Location.

From the Peace Palace to the dunes, and the forest to Scheveningen beach, all of The Hague's attractions are easily accessible by foot, bike, car and public transport.

Admire the world-famous Girl with a Pearl Earring at the Mauritshuis museum and be sure to explore Madurodam miniature park. We're also just a short trip from the cultural gem of Amsterdam, the vibrant port of Rotterdam, and the tourist havens of Gouda, Keukenhof and Haarlem.

Rotterdam The Hague Airport – 20 minutes by car Amsterdam Schiphol Airport – 35 minutes by car Easy to get to by public transport, bike or on foot