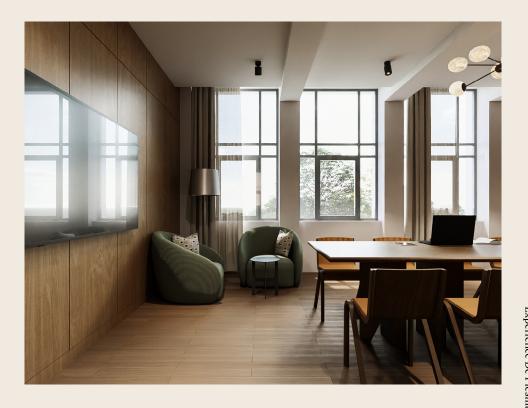

# A 190m<sup>2</sup> office. With a kitchen and cinema? We've thought of everything.

Sometimes you need something a little different when you're on a team getaway. That's why we've created the perfect office space for getting creative and collaborative. Still in need of a little inspiration? Why not cook up new ideas and innovations in our fully-equipped kitchen? And how about then showcasing them in our 20-seater cinema!