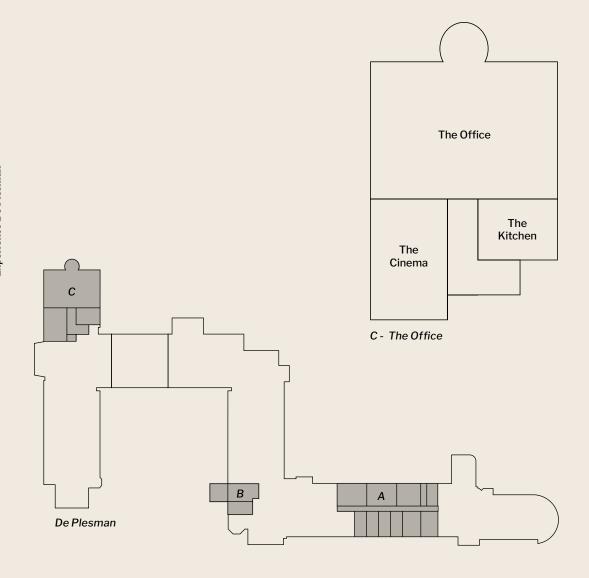

# A 190m<sup>2</sup> office. With a kitchen and cinema? We've thought of everything.

Sometimes you need something a little different when you're on a team getaway. That's why we've created the perfect office space for getting creative and collaborative. Still in need of a little inspiration? Why not cook up new ideas and innovations in our fully-equipped kitchen? And how about then showcasing them in our 20-seater cinema!

#### Meeting rooms layout

Experience De Plesman

Meeting Room 2 Meeting Room 3

Meeting Room 2 Room 3

Meeting Room 3

Meeting Room 3

Meeting Room 3

A - Meeting & boardrooms

#### Meeting rooms numbers

| Meeting Room                          | M <sup>2</sup> | F <sup>2</sup> | Theatre* | Cabaret* | Boardroom* | Carré* | U-vorm* | Classroom* | Dinner* | Reception* | Connected |
|---------------------------------------|----------------|----------------|----------|----------|------------|--------|---------|------------|---------|------------|-----------|
| Meeting Room 1                        | 47             | 506            | 52       | 25       | 20         | 20     | 16      | 24         | 30      | 32         | Y         |
| Meeting Room 2                        | 48             | 517            | 54       | 25       | 20         | 20     | 16      | 24         | 30      | 32         | Y         |
| Meeting Room 3                        | 38             | 409            | 40       | 20       | 16         | 16     | 12      | 18         | 18      | 25         | Y         |
| Meeting Room 1+2+3                    | 133            | 1432           | 150      | 75       | 40         | 48     | 42      | 66         | 90      | 120        | Y         |
| Meeting Room 1+2                      | 95             | 1023           | 90       | 50       | 36         | 36     | 32      | 48         | 66      | 65         | Y         |
| Meeting Room 2+3                      | 86             | 926            | 90       | 45       | 32         | 32     | 28      | 42         | 60      | 60         | Y         |
| Boardroom 4                           | 30             | 323            | -        | -        | 10         | -      | -       | -          | -       | -          | Y         |
| Boardroom 5                           | 23             | 248            | -        | -        | 6          | -      | -       | -          | -       | -          | Y         |
| Boardroom 6                           | 23             | 248            | -        | -        | 6          | -      | -       | -          | -       | -          | Y         |
| Boardroom 7                           | 23             | 248            | -        | -        | 6          | -      | -       | -          |         | -          | Y         |
| Boardroom 8                           | 23             | 248            | -        | -        | 6          | -      | -       | -          | -       | -          | Y         |
| Boardroom 9                           | 43             | 463            | -        | -        | 14         | -      | -       | -          | -       | -          | N         |
| The Office + The Kitchen + The Cinema | 229            | 2465           |          | 65       | 14         | -      | -       | 40         | -       | 60         | Y         |
| The Office                            | 193            | 2077           | 118      | 65       | -          | -      | -       | 40         | -       | 60         | N         |
| The Kitchen                           | 33             | 355            | -        | -        | 14         | -      | -       | -          | -       | -          | N         |
| The Cinema                            | 60             | 646            | 20       | -        | -          | -      | -       | -          | -       | -          | N         |
| Mezzanine (Restaurant)                | 75             | 807            | -        | -        | -          | -      | -       | -          | 70      | -          | N         |